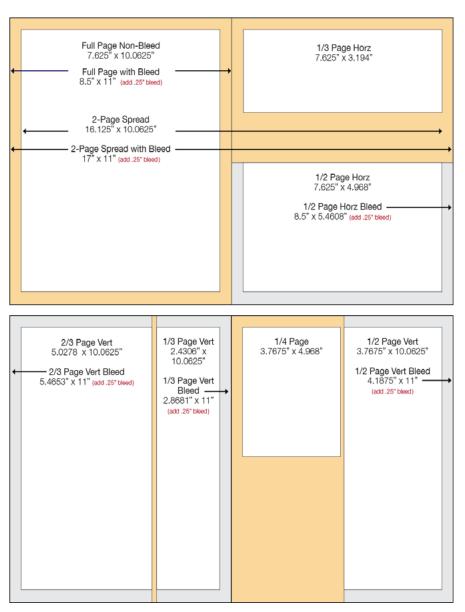

## MECHANICAL REQUIREMENTS

| 1/4 Page                       | 3.7675" x 4.968"                |
|--------------------------------|---------------------------------|
| 1/3 Page Horizontal            | 7.625" x 3.194"                 |
| 1/3 Page Vertical              | 2.4306" x 10.0625"              |
| > with bleed                   | 2.8681" x 11"                   |
| 1/2 Page Vertical              | 3.7675" x 10.0625"              |
| > with bleed                   | 4.1875" x 11"                   |
| 1/2 Page Horizontal            | 7.625" x 4.968"                 |
| > with bleed                   | 8.5" x 5.4608"                  |
| 2/3 Page Vertical              | 5.0278 x 10.0625"               |
| > with bleed                   | 5.4653 x 11"                    |
| 2/3 Page Horizontal            | 7.625" x 6.7272"                |
| > with bleed                   | 8.5" x 7.22"                    |
| Full Page                      | 7.625" x 10.0625"               |
| > with bleed                   | 8.5" x 11"                      |
| 2-Page Spread                  | 16.125" x 10.0625"              |
| > with bleed                   | 17" x 11"                       |
| Back Cover                     | Full Pg Bleed w/ mailing panel* |
| *Please email office for specs |                                 |

Width x Height

Bleed Ads > add 0.25" all sides with crop marks \*Bleed Ads: Keep all text .5" inside all margins Electronic files: PDF preferred